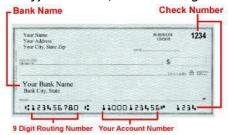

|                                | Account Information |          |         |  |
|--------------------------------|---------------------|----------|---------|--|
| Name of Financial Institution: |                     |          |         |  |
| Routing Number:                |                     |          |         |  |
| Account Number:                |                     | Checking | Savings |  |
|                                |                     |          |         |  |
| Date of Birth*:                |                     |          |         |  |
| Print Full Name:               |                     |          |         |  |
| Authorized Signature:          | Date                | e:       |         |  |
| Email address:                 | @_                  |          |         |  |

Please attach a voided check or deposit slip and return this form to SNAI Shareholder Trust.

If you do not use checks, attach Bank letter verifying your account

This will be used to verify the name, bank routing number and account number.